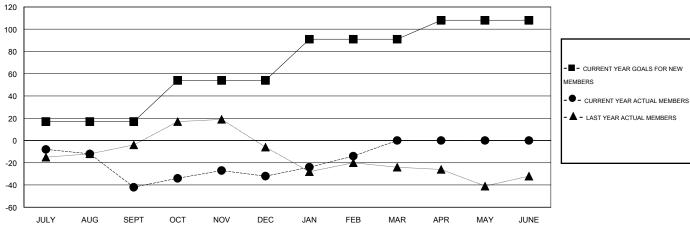

#### GOALS AND ACTUAL MEMBERS CUMULATIVE

| DROPPED CLUBS: 0     |     | 21 CLUBS OF 28 ADDED 1 OR MORE        | GENDER DISTRIBUTION  |              |  |  |
|----------------------|-----|---------------------------------------|----------------------|--------------|--|--|
|                      |     | NEW MEMBERS                           | MALE                 | 621 (62.47%) |  |  |
|                      |     | 1                                     | FEMALE               | 373 (37.53%) |  |  |
| DROPPED MEMBERS      |     |                                       |                      |              |  |  |
| DECEASED             | 7   |                                       |                      |              |  |  |
| CLUB CANCELLED OTHER | 0   | CLICK HERE FOR HEALTH ASSESSMENT DATA | FAMILY UNIT MEMBERS  | 186          |  |  |
|                      | 101 |                                       | HEAD OF HOUSEHOLD    | 91           |  |  |
| TOTAL 108            |     |                                       | NON-HEAD OF HOUSEHOL | 95           |  |  |